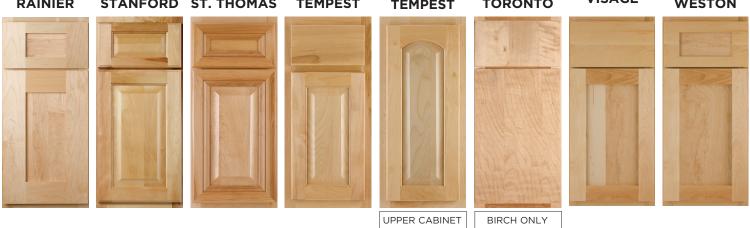

### DOOR STYLES

#### Marketplace cabinetry by Bertch is custom built for you, designed to personally reflect your style.

Choose from a wide variety of door styles, including wood and stain combinations, as well as numerous interior accessories to add to the functionality of your investment. Marketplace allows you to create the experience you've dreamed of while remaining within your budget.

Wood Species Available: Alder, Birch, Cherry, Hickory, Maple, Oak, Rustic Alder and Rustic Hickory

All doors shown in Birch Natural and Nordic.