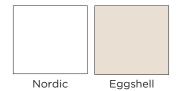

Wood Species Available: Alder, Birch, Cherry, Hickory, Maple, Oak, Rustic Alder and Rustic Hickory

All doors shown in Birch Natural and Nordic.