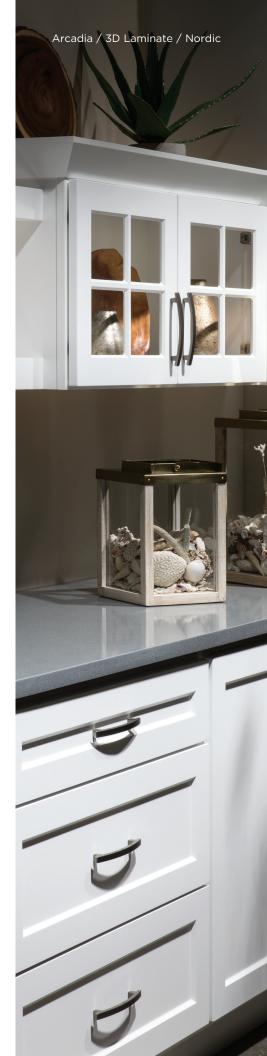

#### Marketplace cabinetry by Bertch is custom built for you, designed to personally reflect your style.

Choose from a wide variety of door styles, including wood and stain combinations, as well as numerous interior accessories to add to the functionality of your investment. Marketplace allows you to create the experience you've dreamed of while remaining within your budget.

#### **3D LAMINATE**