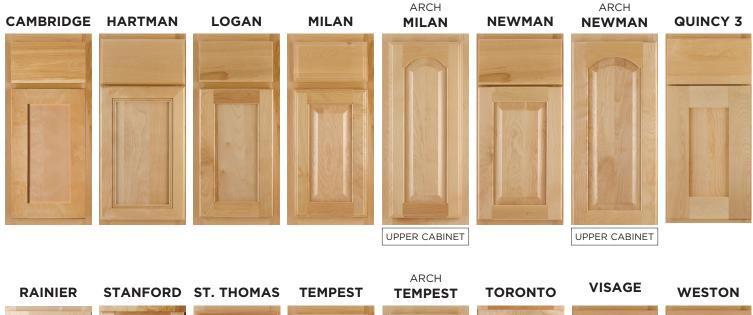

### DOOR STYLES

#### Marketplace cabinetry by Bertch is custom built for you, designed to personally reflect your style.

Choose from a wide variety of door styles, including wood and stain combinations, as well as numerous interior accessories to add to the functionality of your investment. Marketplace allows you to create the experience you've dreamed of while remaining within your budget.

Wood Species Available: Alder, Birch, Cherry, Hickory, Maple, Oak, Rustic Alder and Rustic Hickory

All doors shown in Birch Natural and Nordic.