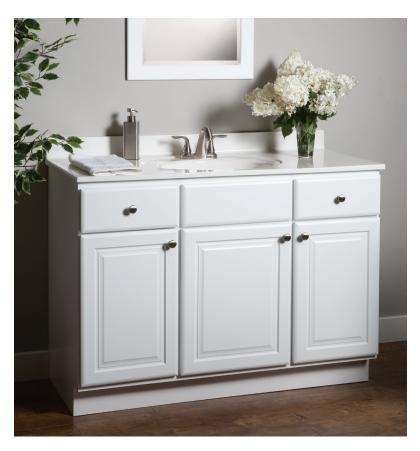

#### Marketplace cabinetry by Bertch is custom built for you, designed to personally reflect your style.

Choose from a wide variety of door styles, including wood and stain combinations, as well as numerous interior accessories to add to the functionality of your investment. Marketplace allows you to create the experience you've dreamed of while remaining within your budget.

Wood Species Available: Alder, Birch, Cherry, Hickory, Maple, Oak, Rustic Alder and Rustic Hickory

All doors shown in Birch Natural and Nordic.