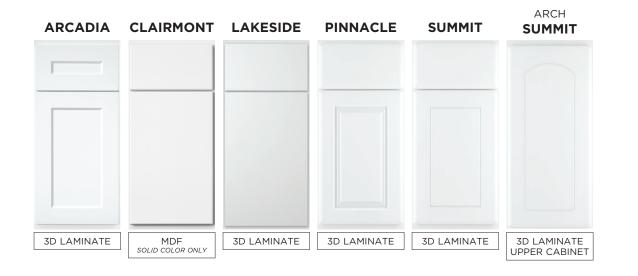

### DOOR STYLES

#### Marketplace cabinetry by Bertch is custom built for you, designed to personally reflect your style.

Choose from a wide variety of door styles, including wood and stain combinations, as well as numerous interior accessories to add to the functionality of your investment. Marketplace allows you to create the experience you've dreamed of while remaining within your budget.

Wood Species Available: Alder, Birch, Cherry, Hickory, Maple, Oak, Rustic Alder and Rustic Hickory

All doors shown in Birch Natural and Nordic.