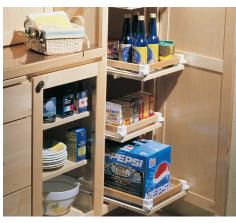

Sliding Towel bar

Roll Trays

Tray Divider

Spice Rack

Pullout Cutting Board

Drawer with Sliding Top

Drawer Front Bin

Knife Block

Cutlery Divider

Double Wastebasket

Wastebasket With Liner Holder

Peg Board Drawer Organizer

Vegetable Bin

Lazy Susan

FREE TOE KICK

FREE CLEAR GLASS