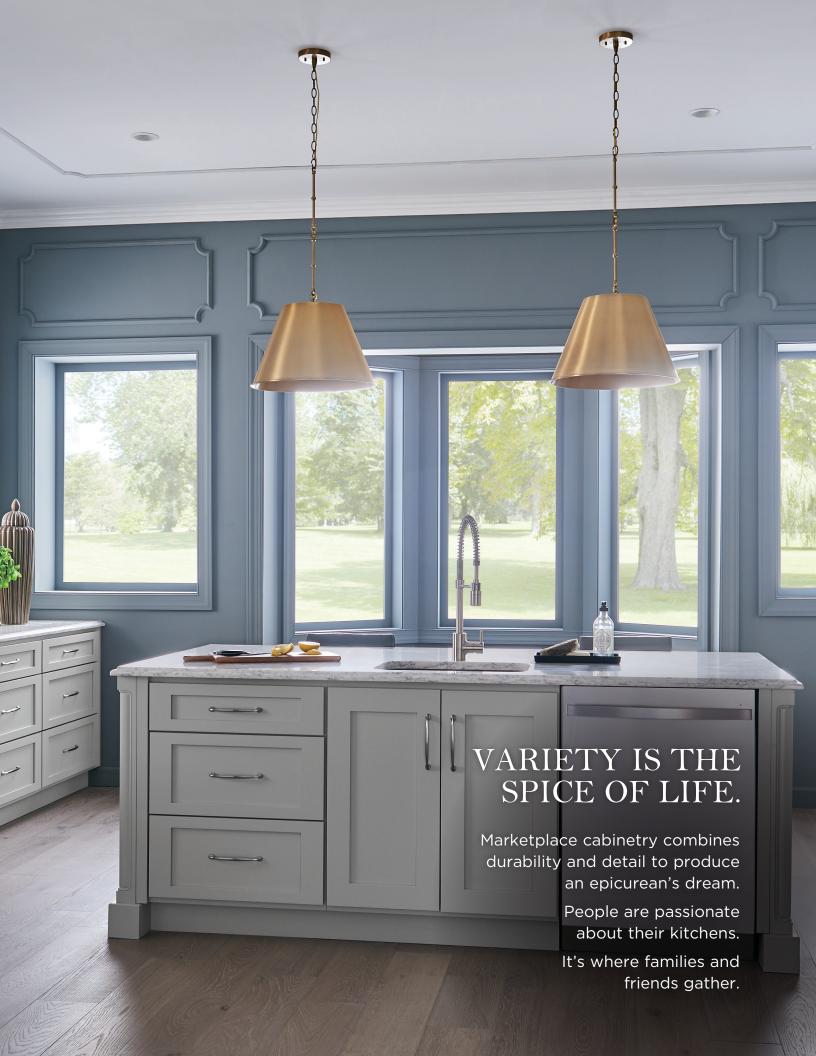

# MARKETPLACE

www.bertch.com

#### Marketplace cabinetry by Bertch is custom built for you, designed to personally reflect your style.

Choose from a wide variety of door styles, including wood and stain combinations, as well as numerous interior accessories to add to the functionality of your investment. Marketplace allows you to create the experience you've dreamed of while remaining within your budget.