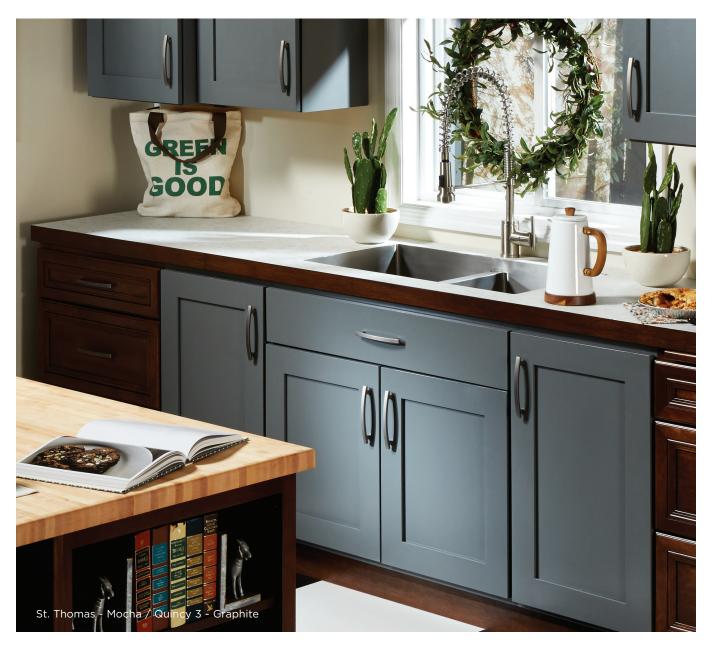

#### Marketplace cabinetry by Bertch is custom built for you, designed to personally reflect your style.

Choose from a wide variety of door styles, including wood and stain combinations, as well as numerous interior accessories to add to the functionality of your investment. Marketplace allows you to create the experience you've dreamed of while remaining within your budget.

Wood Species Available: Alder, Birch, Cherry, Hickory, Maple, Oak, Rustic Alder and Rustic Hickory

All doors shown in Birch Natural and Nordic.