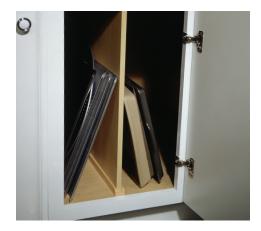

Sliding Towel bar

Roll Trays

Tray Divider

Spice Rack

Pullout Cutting Board

Drawer with Sliding Top

Drawer Front Bin

Knife Block

Cutlery Divider

Double Wastebasket

Wastebasket With Liner Holder

Peg Board Drawer Organizer

Vegetable Bin

Lazy Susan

FREE TOE KICK

FREE CLEAR GLASS