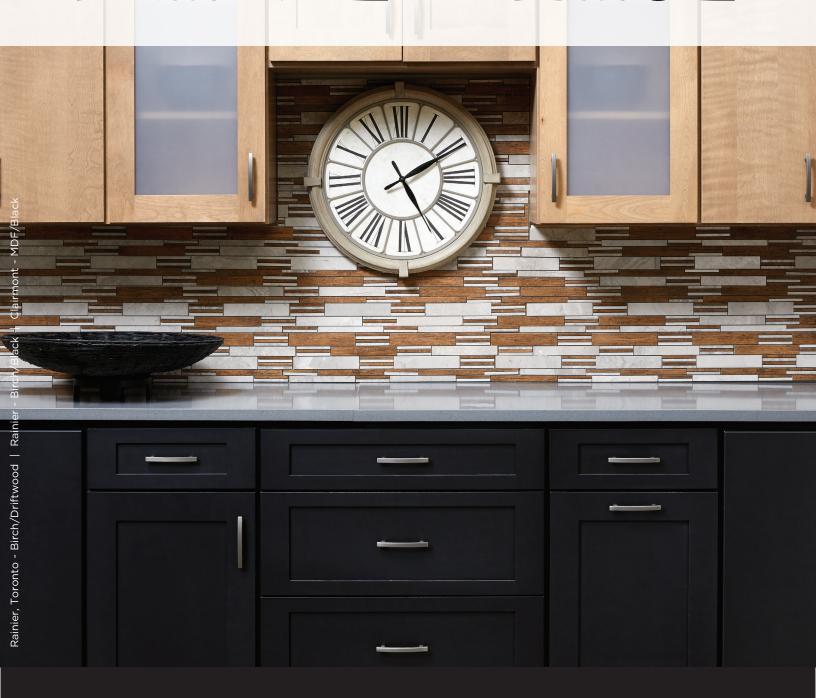

#### Marketplace cabinetry by Bertch is custom built for you, designed to personally reflect your style.

Choose from a wide variety of door styles, including wood and stain combinations, as well as numerous interior accessories to add to the functionality of your investment. Marketplace allows you to create the experience you've dreamed of while remaining within your budget.

Wood Species Available: Alder, Birch, Cherry, Hickory, Maple, Oak, Rustic Alder and Rustic Hickory

All doors shown in Birch Natural and Nordic.