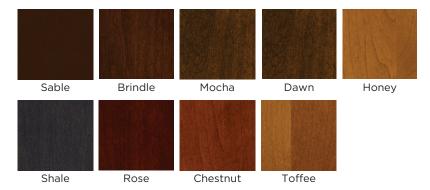

# MARKETPLACE





www.bertch.com

### DOOR STYLES

#### Marketplace cabinetry by Bertch is custom built for you, designed to personally reflect your style.

Choose from a wide variety of door styles, including wood and stain combinations, as well as numerous interior accessories to add to the functionality of your investment. Marketplace allows you to create the experience you've dreamed of while remaining within your budget.

Wood Species Available: Alder, Birch, Cherry, Hickory, Maple, Oak, Rustic Alder and Rustic Hickory







All doors shown in Birch Natural and Nordic.

## WOODS AND FINISHES

#### **BIRCH**



#### **ALDER & RUSTIC ALDER**



#### **MAPLE**



#### OAK



#### **3D LAMINATE**



# HICKORY & RUSTIC HICKORY



#### **CHERRY**





# **ACCESSORIES**

#### It's what's inside that counts.

Personalization is everywhere in our culture today. There's an explosion of choices. Make them your own. We all have clutter. In a hurried world, time is precious. Organize your usable space and make it effective for you.



Sliding Towel bar



Roll Trays



Tray Divider



Spice Rack



Pullout Cutting Board



Drawer with Sliding Top



Drawer Front Bin



Knife Block



Cutlery Divider



Double Wastebasket



Wastebasket With Liner Holder



Peg Board Drawer Organizer



Vegetable Bin



Lazy Susan





FREE TOE KICK



FREE CLEAR GLASS







#### Marketplace cabinets by Bertch are built to last.

The cabinets in your home