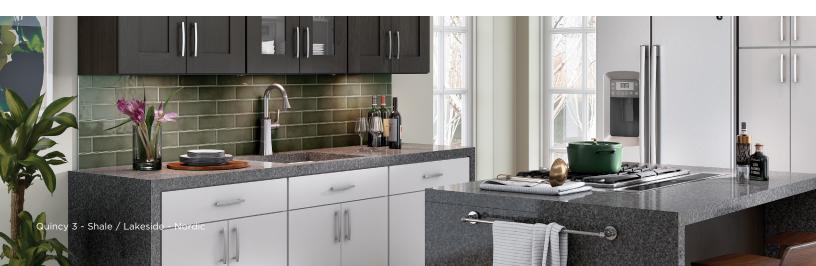

#### Marketplace cabinetry by Bertch is custom built for you, designed to personally reflect your style.

Choose from a wide variety of door styles, including wood and stain combinations, as well as numerous interior accessories to add to the functionality of your investment. Marketplace allows you to create the experience you've dreamed of while remaining within your budget.

Wood Species Available: Alder, Birch, Cherry, Hickory, Maple, Oak, Rustic Alder and Rustic Hickory

All doors shown in Birch Natural and Nordic.