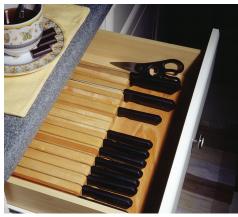

Sliding Towel bar

Roll Trays

Tray Divider

Spice Rack

Pullout Cutting Board

Drawer with Sliding Top

Drawer Front Bin

Knife Block