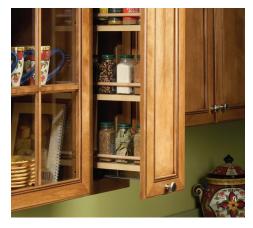

Sliding Towel bar

Roll Trays

Tray Divider

Spice Rack

Pullout Cutting Board

Drawer with Sliding Top

Drawer Front Bin

Knife Block

Cutlery Divider

Double Wastebasket

Wastebasket With Liner Holder

Peg Board Drawer Organizer

Vegetable Bin

Lazy Susan

FREE TOE KICK

FREE CLEAR GLASS