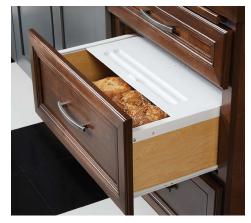

Sliding Towel bar

Roll Trays

Tray Divider

Spice Rack

Pullout Cutting Board

Drawer with Sliding Top

Drawer Front Bin

Knife Block