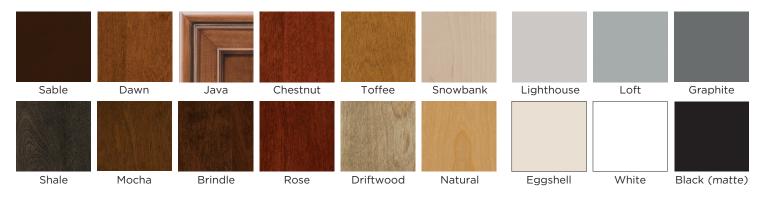

## WOODS AND FINISHES

#### **BIRCH**

#### **ALDER & RUSTIC ALDER**

#### **MAPLE**

#### OAK

#### **3D LAMINATE**

# HICKORY & RUSTIC HICKORY

#### **CHERRY**